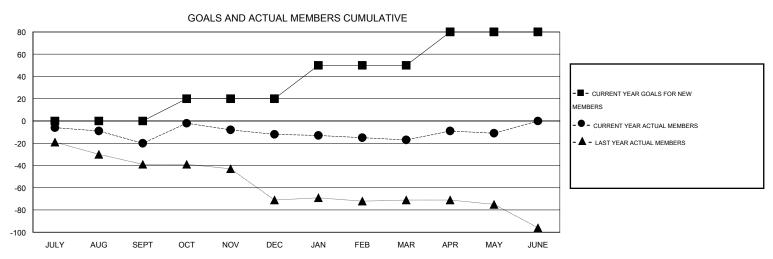

## **LOCATION INDIANA**

 $\mathsf{GMT}\;\mathsf{CA}\;1$ 

|               |                  | Clubs            |                  |                  |                       |                    | Members                             |                    |                  |
|---------------|------------------|------------------|------------------|------------------|-----------------------|--------------------|-------------------------------------|--------------------|------------------|
|               | RESUL            | TS FOR 2014-2015 | i                |                  | RESULTS FOR 2014-2015 |                    |                                     |                    |                  |
| QUARTER       | NEW CLUB<br>GOAL | NEW CLUBS        | DROPPED<br>CLUBS | NET<br>GAIN/LOSS | QUARTER               | NEW MEMBER<br>GOAL | CHARTER AND<br>NEW MEMBERS<br>ADDED | DROPPED<br>MEMBERS | NET<br>GAIN/LOSS |
| JULY/AUG/SEPT | 0                | 0                | 0                | 0                | JULY/AUG/SEPT         | 0                  | 12                                  | 32                 | -20              |
| OCT/NOV/DEC   | 0                | 0                | 0                | 0                | OCT/NOV/DEC           | 20                 | 30                                  | 22                 | 8                |
| JAN/FEB/MAR   | 1                | 0                | 0                | 0                | JAN/FEB/MAR           | 30                 | 19                                  | 24                 | -5               |
| APR/MAY/JUNE  | 1                | 0                | 0                | 0                | APR/MAY/JUNE          | 30                 | 17                                  | 11                 | 6                |